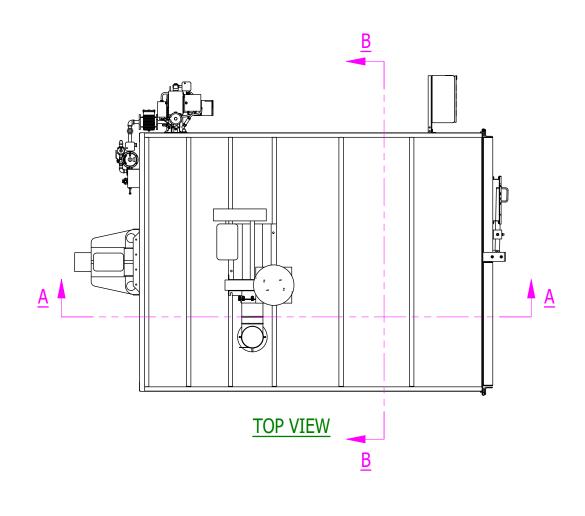

- NOTES

  1. CART NOT INCLUDED WITH OVEN (OPTIONAL)
  2. VERTICAL EXHAUST DUCTWORK PIECES NOT INCLUDED WITH OVEN (OPTIONAL)
  3. ALL DIMENSIONS SHOWN ARE APPROXIMATE.

|                        | PART NAME  CB - CURING OVEN SALES PRINT         |                   |                                                               | MACHINING REQUIRED: MATERIAL |             |
|------------------------|-------------------------------------------------|-------------------|---------------------------------------------------------------|------------------------------|-------------|
| (1)                    | DRAWN BY                                        | DATE<br>14.DEC.20 | SCALE 1/32  DIMENSIONAL TOLERANCES UNLESS OTHERWISE SPECIFIED |                              | HEAT TREAT  |
|                        | CHECKED BY                                      | DATE              |                                                               |                              |             |
|                        |                                                 |                   | DECIMAL                                                       | ANGLES                       | FINISH      |
|                        | CHECKED BY                                      | DATE              | V 0.030                                                       | 0.5°                         |             |
| GUSPRO<br>INCORPORATED |                                                 |                   | .X = 0.030                                                    | FRACTIONAL                   | _           |
|                        | BREAK ALL SHARP EDGES<br>0.010 MAX UNLESS NOTED |                   | .XX = 0.015<br>.XXX = 0.003                                   | 1/64                         | DRAWING NO. |
|                        | DO NOT SCALE DRAWINGS                           |                   |                                                               |                              |             |