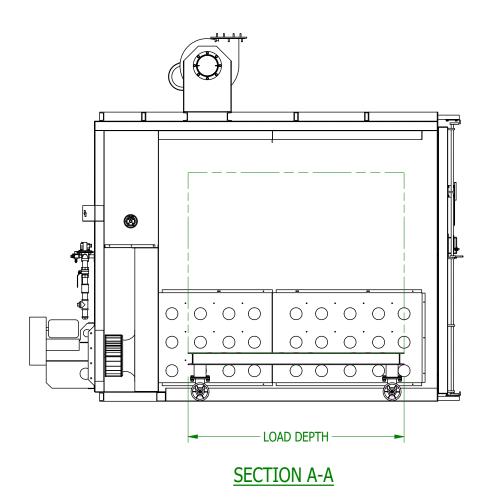

- NOTES

  1. CART NOT INCLUDED WITH OVEN (OPTIONAL)
  2. VERTICAL EXHAUST DUCTWORK PIECES NOT INCLUDED WITH OVEN (OPTIONAL)
  3. ALL DIMENSIONS SHOWN ARE APPROXIMATE.

|                        | PART NAME  CB - CURING OVEN SALES PRINT         |                   |                                                               | MACHINING REQUIRED: MATERIAL |             |
|------------------------|-------------------------------------------------|-------------------|---------------------------------------------------------------|------------------------------|-------------|
| (1)                    | DRAWN BY                                        | DATE<br>14.DEC.20 | SCALE 1/32  DIMENSIONAL TOLERANCES UNLESS OTHERWISE SPECIFIED |                              | HEAT TREAT  |
|                        | CHECKED BY                                      | DATE              |                                                               |                              |             |
|                        |                                                 |                   | DECIMAL                                                       | ANGLES                       | FINISH      |
|                        | CHECKED BY                                      | DATE              | V 0.030                                                       | 0.5°                         |             |
| GUSPRO<br>INCORPORATED |                                                 |                   | .X = 0.030                                                    | FRACTIONAL                   | _           |
|                        | BREAK ALL SHARP EDGES<br>0.010 MAX UNLESS NOTED |                   | .XX = 0.015<br>.XXX = 0.003                                   | 1/64                         | DRAWING NO. |
|                        | DO NOT SCALE DRAWINGS                           |                   |                                                               |                              |             |