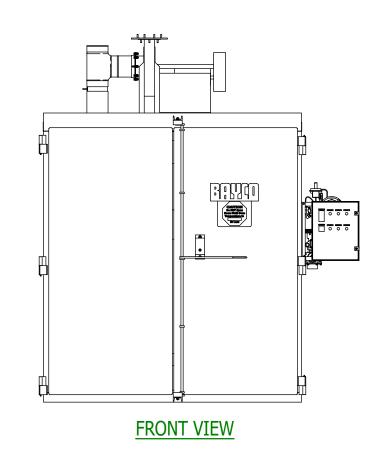

- NOTES

  1. CART NOT INCLUDED WITH OVEN (OPTIONAL)
  2. VERTICAL EXHAUST DUCTWORK PIECES NOT INCLUDED WITH OVEN (OPTIONAL)
  3. ALL DIMENSIONS SHOWN ARE APPROXIMATE.

|                        | PART NAME  CB - CURING OVEN SALES PRINT         |                   |                                                               | MACHINING REQUIRED: MATERIAL |             |
|------------------------|-------------------------------------------------|-------------------|---------------------------------------------------------------|------------------------------|-------------|
| (1)                    | DRAWN BY                                        | DATE<br>14.DEC.20 | SCALE 1/32  DIMENSIONAL TOLERANCES UNLESS OTHERWISE SPECIFIED |                              | HEAT TREAT  |
|                        | CHECKED BY                                      | DATE              |                                                               |                              |             |
|                        |                                                 |                   | DECIMAL                                                       | ANGLES                       | FINISH      |
|                        | CHECKED BY                                      | DATE              | V 0.030                                                       | 0.5°                         |             |
| GUSPRO<br>INCORPORATED |                                                 |                   | .X = 0.030                                                    | FRACTIONAL                   | _           |
|                        | BREAK ALL SHARP EDGES<br>0.010 MAX UNLESS NOTED |                   | .XX = 0.015<br>.XXX = 0.003                                   | 1/64                         | DRAWING NO. |
|                        | DO NOT SCALE DRAWINGS                           |                   |                                                               |                              |             |