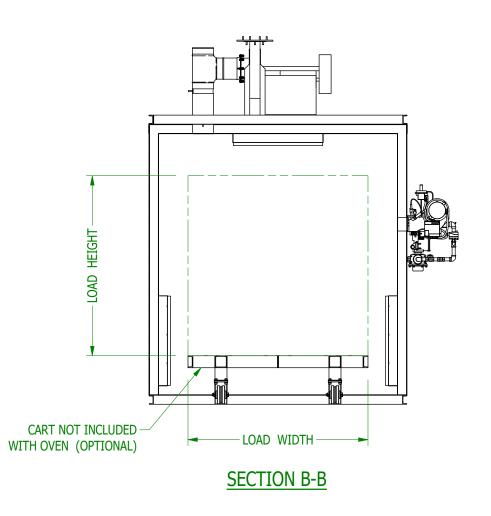

- NOTES

  1. CART NOT INCLUDED WITH OVEN (OPTIONAL)
  2. VERTICAL EXHAUST DUCTWORK PIECES NOT INCLUDED WITH OVEN (OPTIONAL)
  3. ALL DIMENSIONS SHOWN ARE APPROXIMATE.

|                        | PART NAME  CB - CURING OVEN SALES PRINT         |                   |                                                               | MACHINING REQUIRED: MATERIAL |             |
|------------------------|-------------------------------------------------|-------------------|---------------------------------------------------------------|------------------------------|-------------|
| (1)                    | DRAWN BY                                        | DATE<br>14.DEC.20 | SCALE 1/32  DIMENSIONAL TOLERANCES UNLESS OTHERWISE SPECIFIED |                              | HEAT TREAT  |
|                        | CHECKED BY                                      | DATE              |                                                               |                              |             |
|                        |                                                 |                   | DECIMAL                                                       | ANGLES                       | FINISH      |
|                        | CHECKED BY                                      | DATE              | V 0.030                                                       | 0.5°                         |             |
| GUSPRO<br>INCORPORATED |                                                 |                   | .X = 0.030                                                    | FRACTIONAL                   | _           |
|                        | BREAK ALL SHARP EDGES<br>0.010 MAX UNLESS NOTED |                   | .XX = 0.015<br>.XXX = 0.003                                   | 1/64                         | DRAWING NO. |
|                        | DO NOT SCALE DRAWINGS                           |                   |                                                               |                              |             |