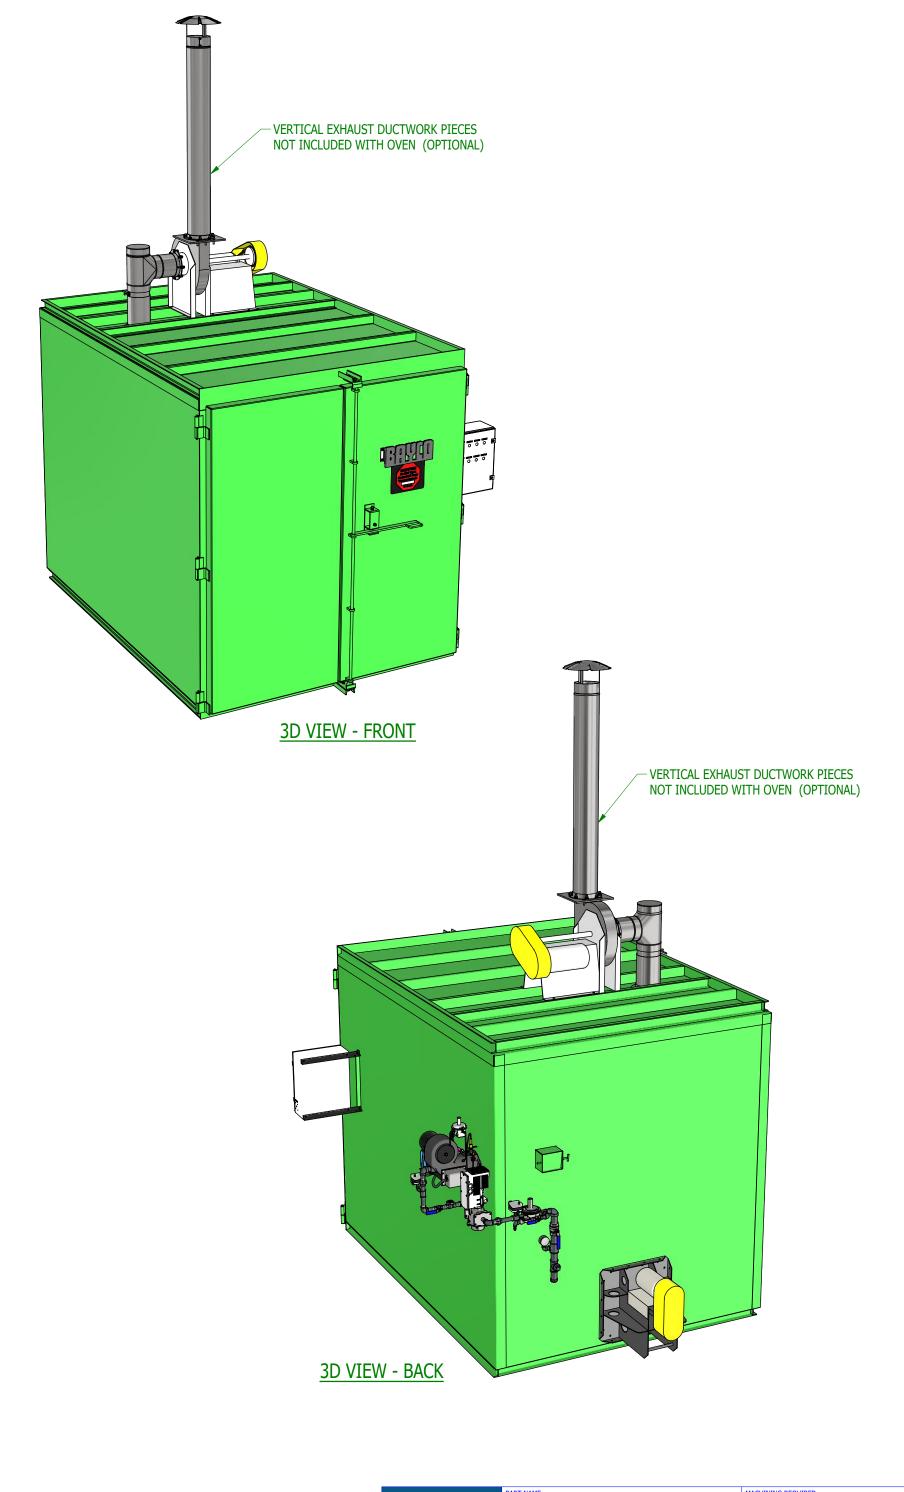

- NOTES

  1. CART NOT INCLUDED WITH OVEN (OPTIONAL)
  2. VERTICAL EXHAUST DUCTWORK PIECES NOT INCLUDED WITH OVEN (OPTIONAL)
  3. ALL DIMENSIONS SHOWN ARE APPROXIMATE.

|                        | PART NAME  CB - CURING OVEN SALES PRINT         |                   |                                                               | MACHINING REQUIRED: MATERIAL |             |
|------------------------|-------------------------------------------------|-------------------|---------------------------------------------------------------|------------------------------|-------------|
| (1)                    | DRAWN BY                                        | DATE<br>14.DEC.20 | SCALE 1/32  DIMENSIONAL TOLERANCES UNLESS OTHERWISE SPECIFIED |                              | HEAT TREAT  |
|                        | CHECKED BY                                      | DATE              |                                                               |                              |             |
|                        |                                                 |                   | DECIMAL                                                       | ANGLES                       | FINISH      |
|                        | CHECKED BY                                      | DATE              | V 0.030                                                       | 0.5°                         |             |
| GUSPRO<br>INCORPORATED |                                                 |                   | .X = 0.030                                                    | FRACTIONAL                   | _           |
|                        | BREAK ALL SHARP EDGES<br>0.010 MAX UNLESS NOTED |                   | .XX = 0.015<br>.XXX = 0.003                                   | 1/64                         | DRAWING NO. |
|                        | DO NOT SCALE DRAWINGS                           |                   |                                                               |                              |             |