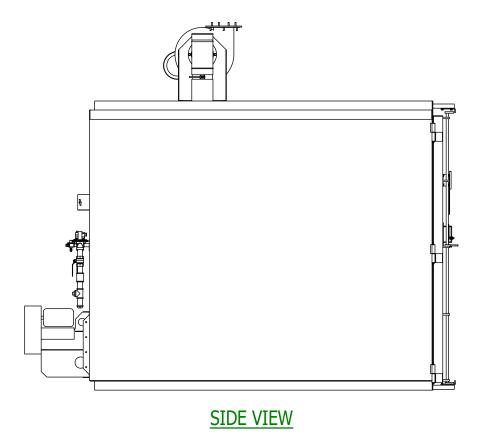

- NOTES

  1. CART NOT INCLUDED WITH OVEN (OPTIONAL)
  2. VERTICAL EXHAUST DUCTWORK PIECES NOT INCLUDED WITH OVEN (OPTIONAL)
  3. ALL DIMENSIONS SHOWN ARE APPROXIMATE.

|                        | PART NAME  CB - CURING OVEN SALES PRINT         |                   |                                                               | MACHINING REQUIRED: MATERIAL |             |
|------------------------|-------------------------------------------------|-------------------|---------------------------------------------------------------|------------------------------|-------------|
| (1)                    | DRAWN BY                                        | DATE<br>14.DEC.20 | SCALE 1/32  DIMENSIONAL TOLERANCES UNLESS OTHERWISE SPECIFIED |                              | HEAT TREAT  |
|                        | CHECKED BY                                      | DATE              |                                                               |                              |             |
|                        |                                                 |                   | DECIMAL                                                       | ANGLES                       | FINISH      |
|                        | CHECKED BY                                      | DATE              | V 0.030                                                       | 0.5°                         |             |
| GUSPRO<br>INCORPORATED |                                                 |                   | .X = 0.030                                                    | FRACTIONAL                   | _           |
|                        | BREAK ALL SHARP EDGES<br>0.010 MAX UNLESS NOTED |                   | .XX = 0.015<br>.XXX = 0.003                                   | 1/64                         | DRAWING NO. |
|                        | DO NOT SCALE DRAWINGS                           |                   |                                                               |                              |             |